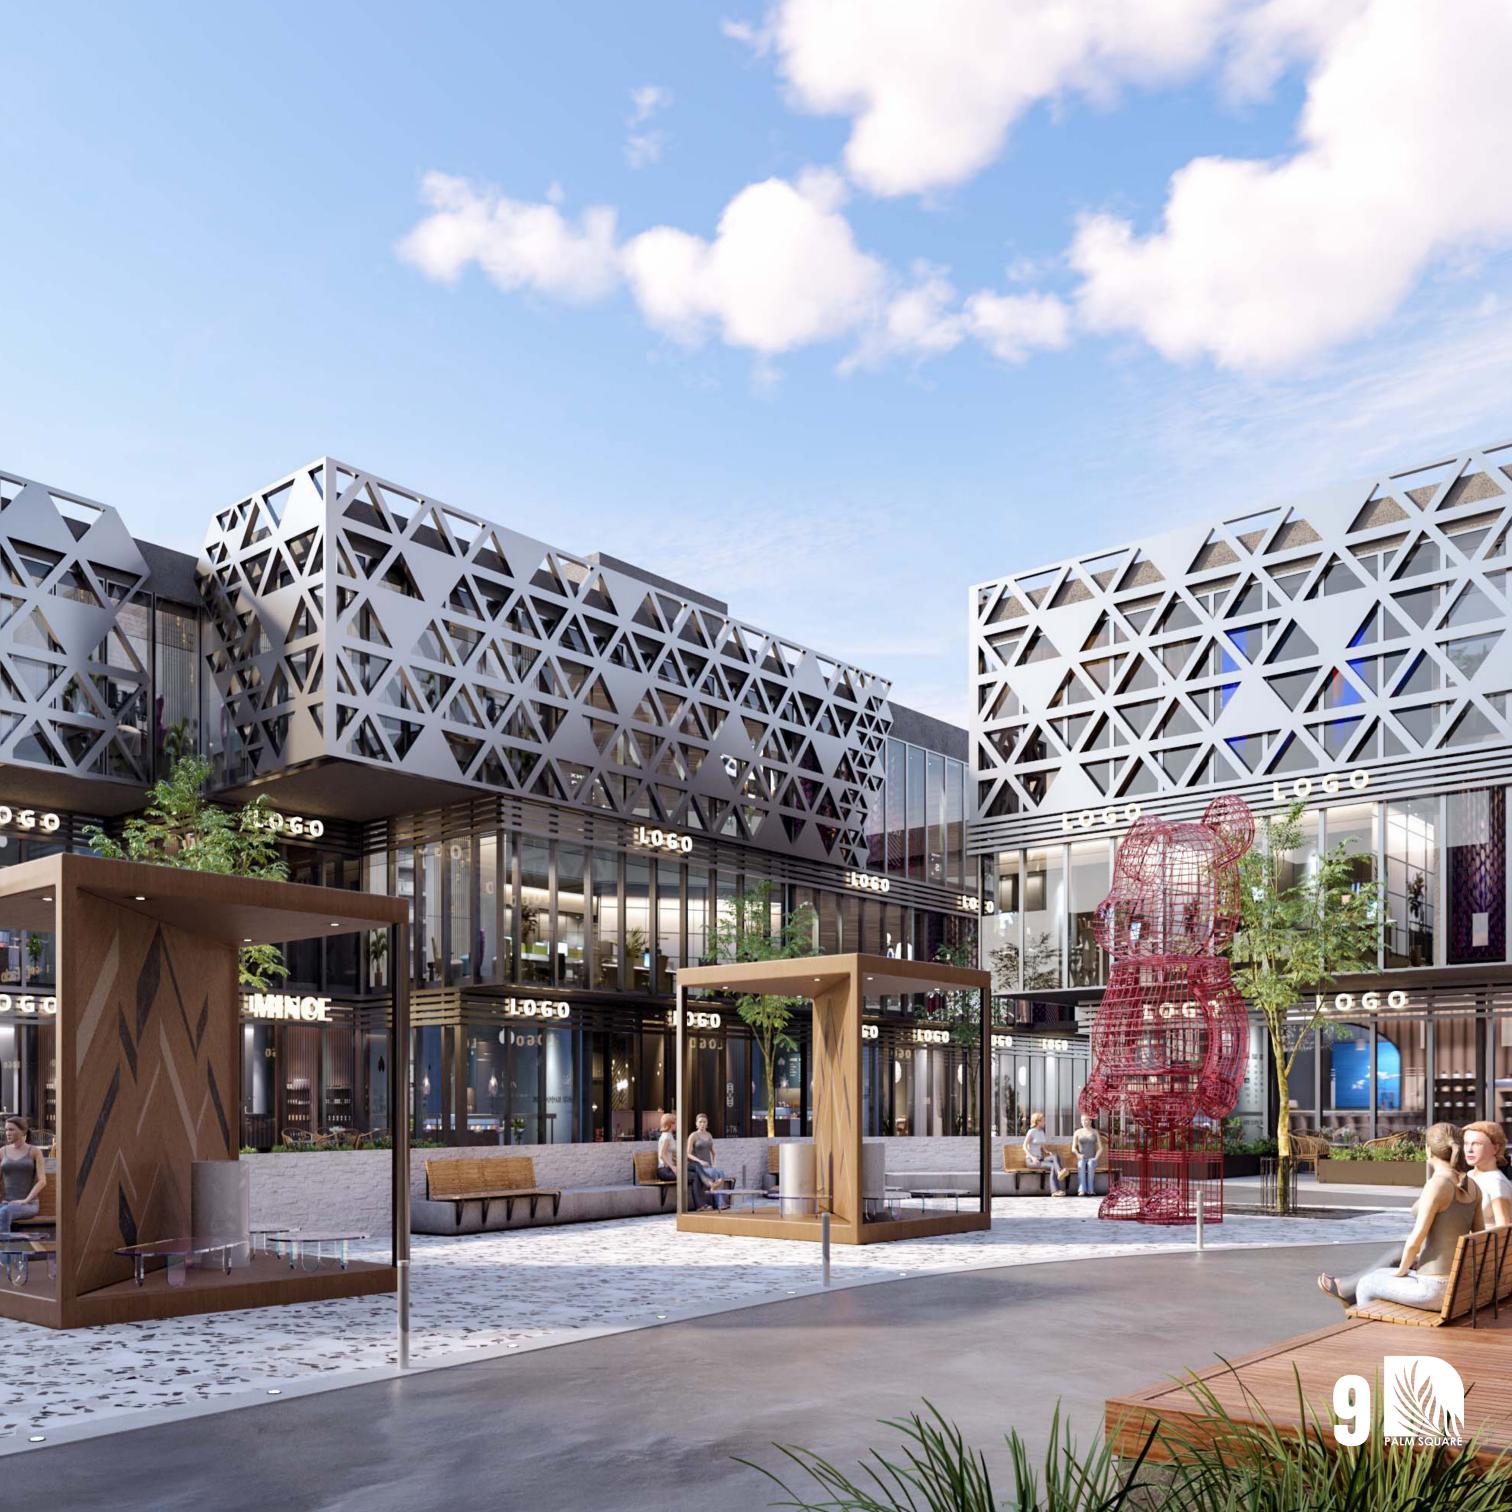

## **ABOUT PALM SQUARE MALL**

HG Developments proudly presents Palm Square Mall, an iconic project set to redefine the commercial landscape of West Cairo. Spanning a total area of 11,240 square meters, Palm Square Mall boasts a prime location that offers unparalleled convenience and accessibility to all major destinations in the city

Designed by the renowned El Ahly Sabbour Consultancy, Palm Square Mall is envisioned as a landmark in the area, blending aesthetic appeal with functional excellence. The mall features a fully integrated tenant mix, catering to diverse needs and preferences. From retail outlets and food and beverage establishments to medical and administrative units, Palm Square Mall provides a comprehensive range of services and amenities under one roof

Our commitment to quality and innovation is reflected in every aspect of Palm Square Mall. Each unit is thoughtfully designed to offer an exceptional experience to tenants and visitors, ensuring that Palm Square Mall becomes a bustling hub of activity and a preferred destination for shopping, dining, healthcare, and business.