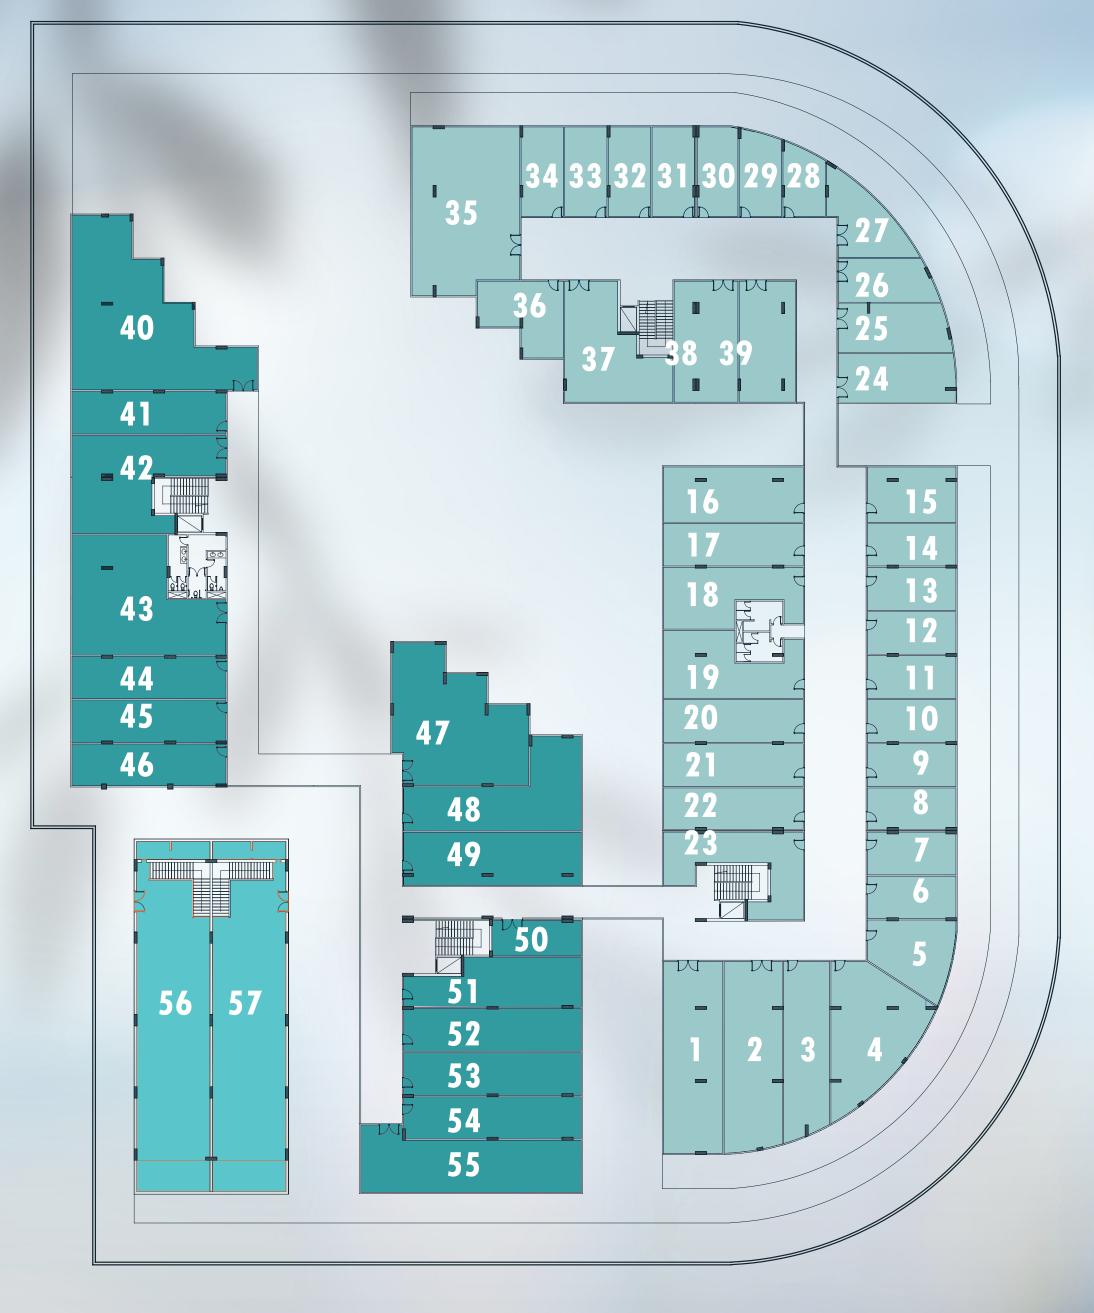

## **ABOUT PALM SQUARE MALL**

HG Developments proudly presents Palm Square Mall, an iconic project set to redefine the commercial landscape of West Cairo. Spanning a total area of 11,240 square meters, Palm Square Mall boasts a prime location that offers unparalleled convenience and accessibility to all major destinations in the city

Designed by the renowned El Ahly Sabbour Consultancy, Palm Square Mall is envisioned as a landmark in the area, blending aesthetic appeal with functional excellence. The mall features a fully integrated tenant mix, catering to diverse needs and preferences. From retail outlets and food and beverage establishments to medical and administrative units, Palm Square Mall provides a comprehensive range of services and amenities under one roof