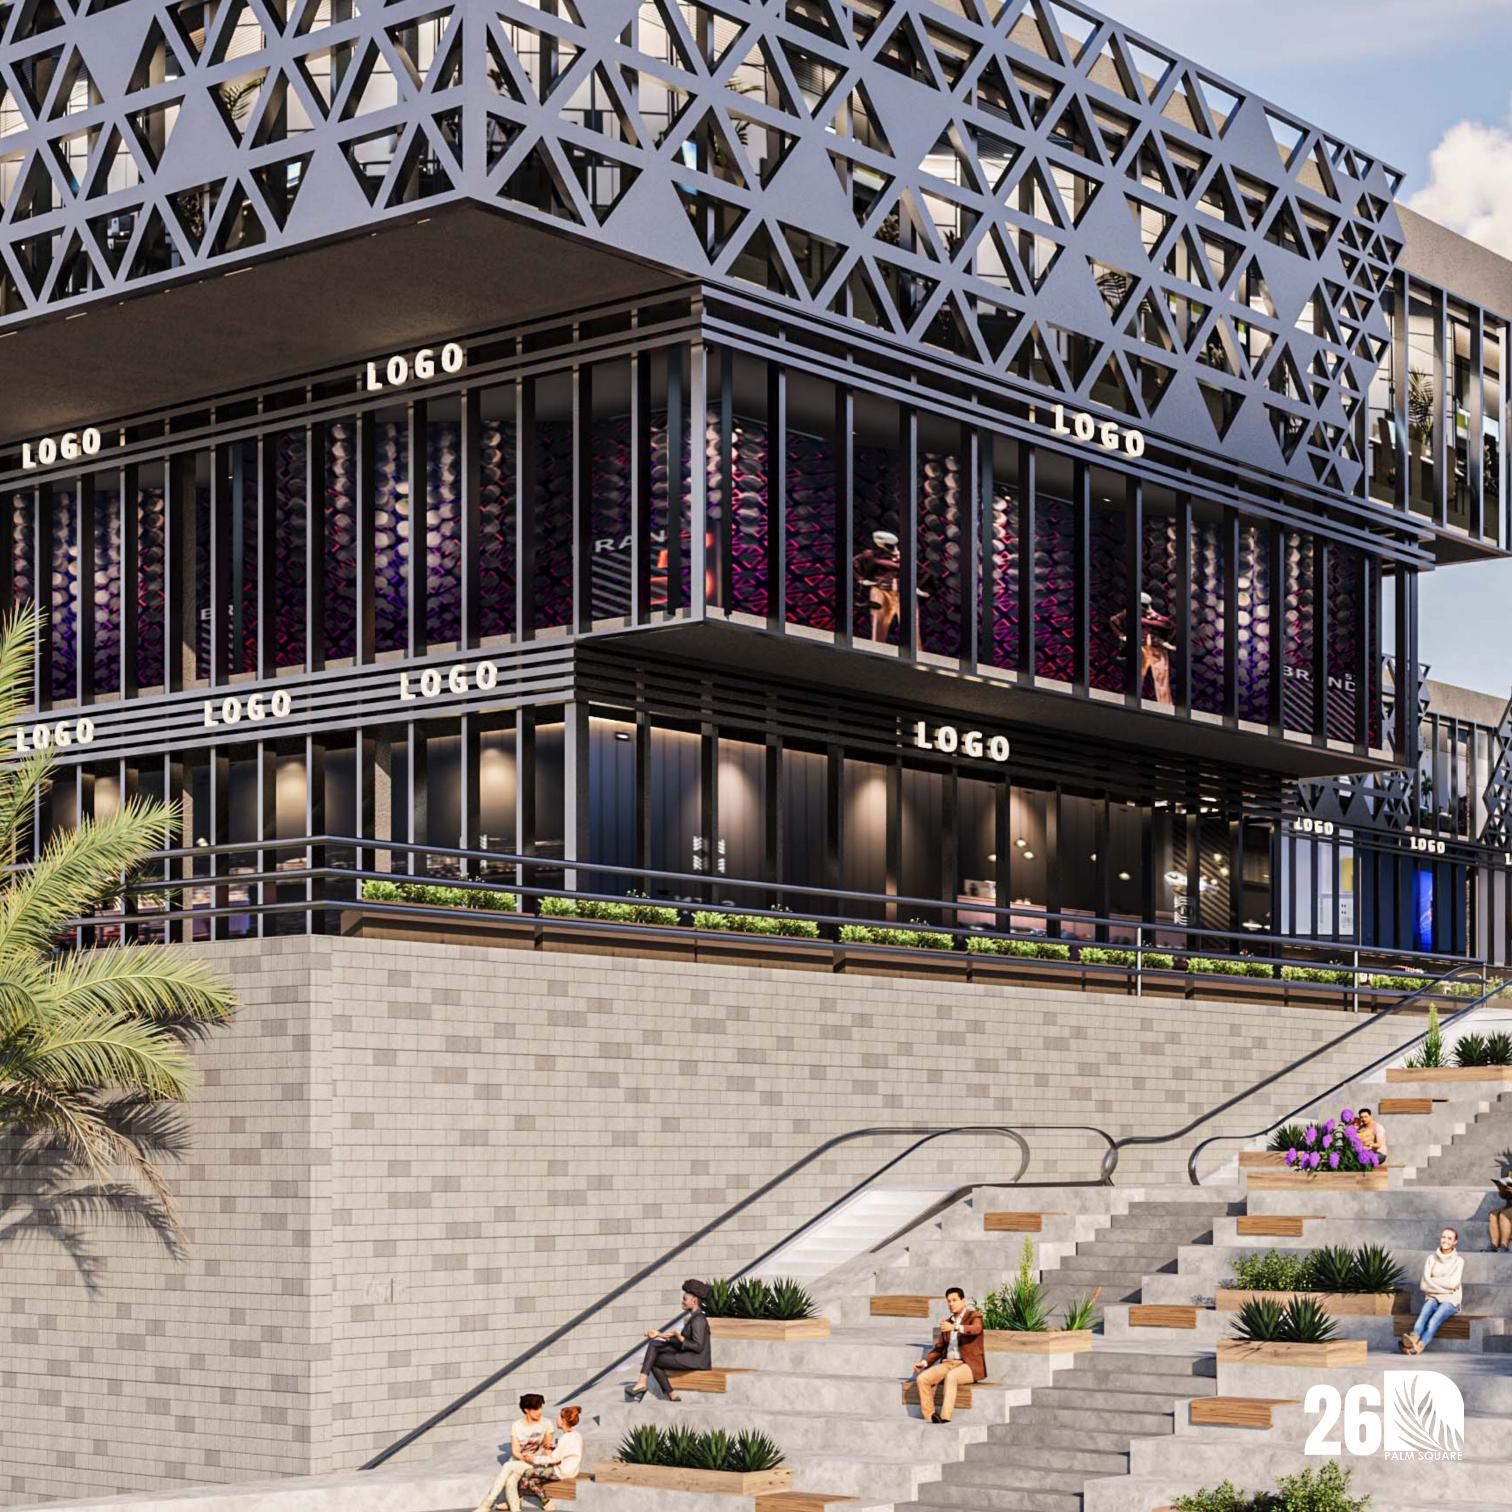

## **ABOUT PALM SQUARE MALL**

HG Developments proudly presents Palm Square Mall, an iconic project set to redefine the commercial landscape of West Cairo. Spanning a total area of 11,240 square meters, Palm Square Mall boasts a prime location that offers unparalleled convenience and accessibility to all major destinations in the city

Designed by the renowned El Ahly Sabbour Consultancy, Palm Square Mall is envisioned as a landmark in the area, blending aesthetic appeal with functional excellence. The mall features a fully integrated tenant mix, catering to diverse needs and preferences. From retail outlets and food and beverage establishments to medical and administrative units, Palm Square Mall provides a comprehensive range of services and amenities under one roof

Our commitment to quality and innovation is reflected in every aspect of Palm Square Mall. Each unit is thoughtfully designed to offer an exceptional experience to tenants and visitors, ensuring that Palm Square Mall becomes a bustling hub of activity and a preferred destination for shopping, dining, healthcare, and business.