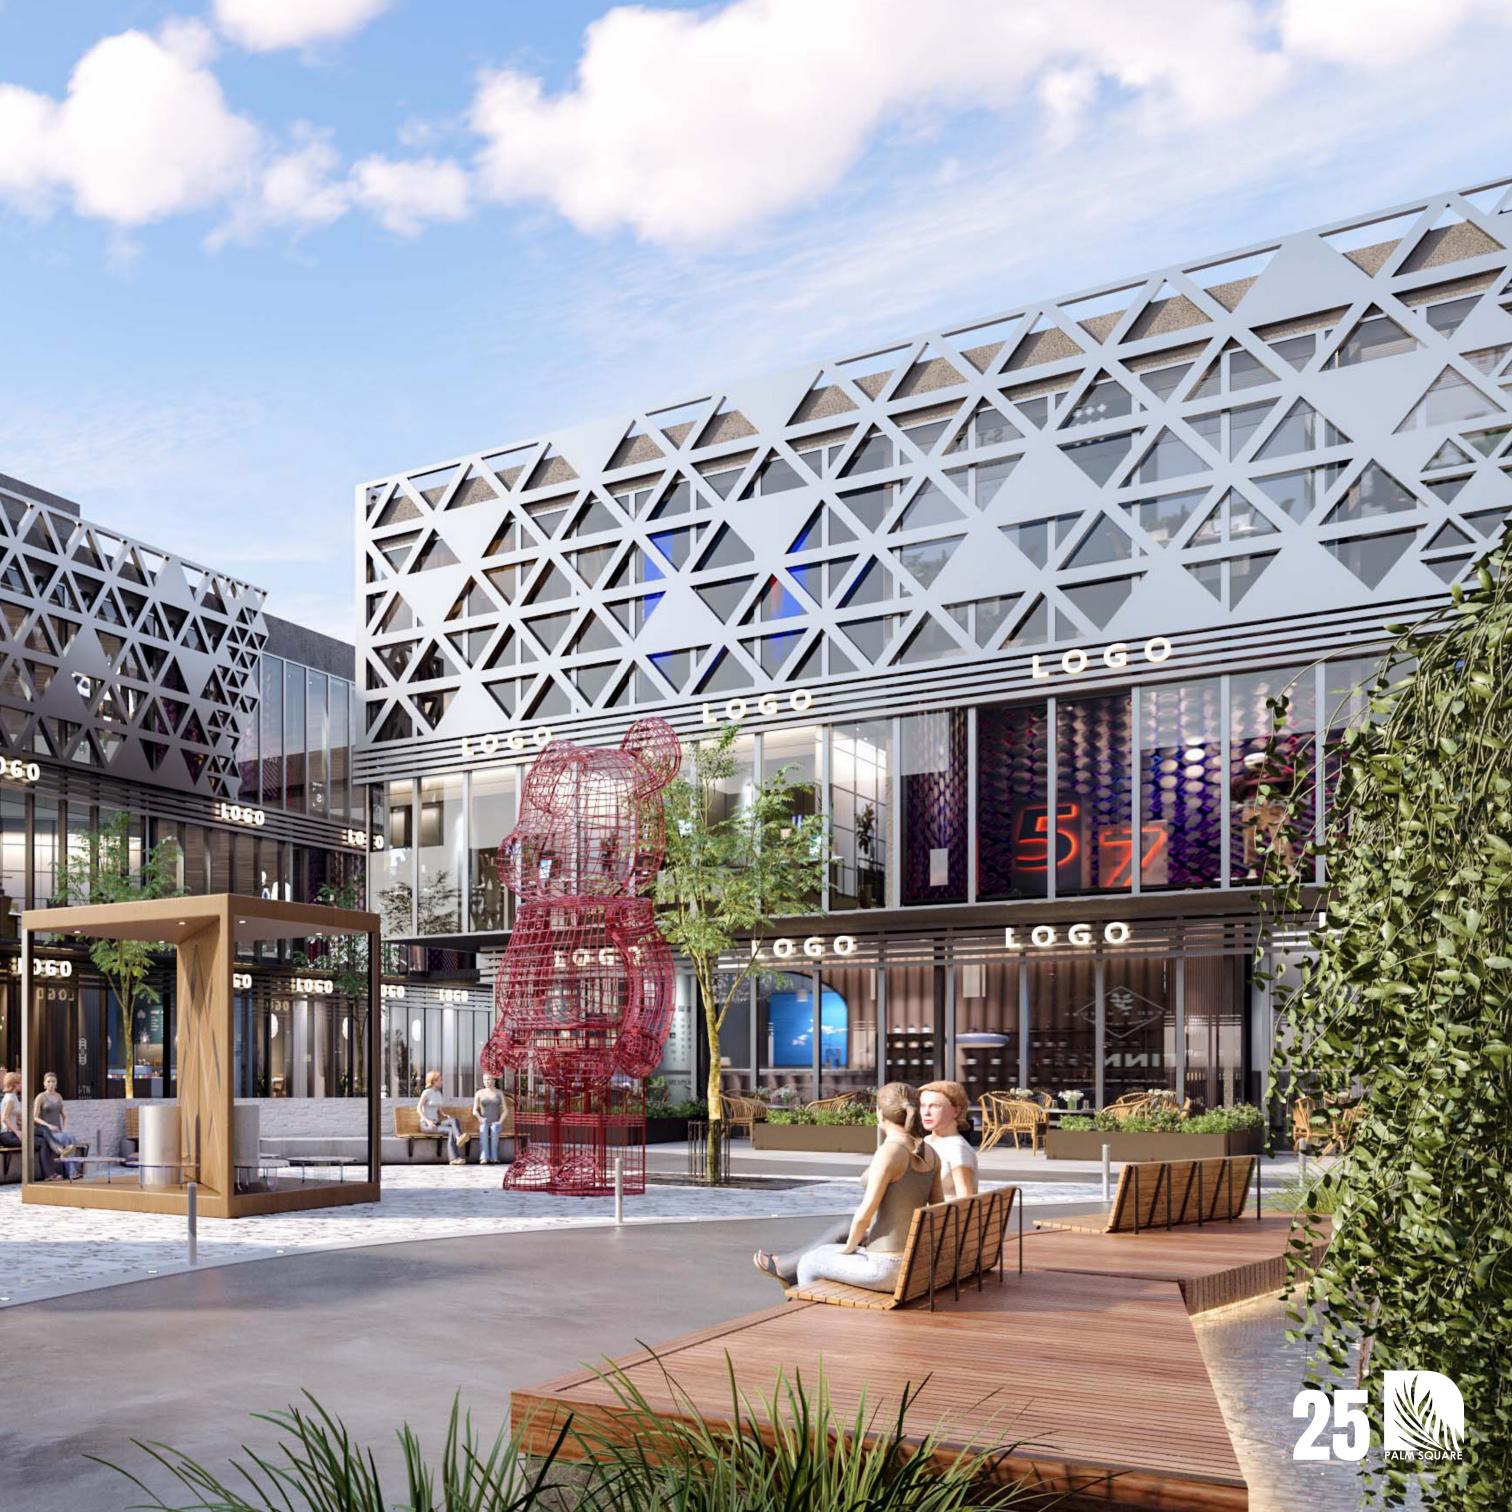

## **ABOUT PALM SQUARE MALL**

HG Developments proudly presents Palm Square Mall, an iconic project set to redefine the commercial landscape of West Cairo. Spanning a total area of 11,240 square meters, Palm Square Mall boasts a prime location that offers unparalleled convenience and accessibility to all major destinations in the city

Designed by the renowned El Ahly Sabbour Consultancy, Palm Square Mall is envisioned as a landmark in the area, blending aesthetic appeal with functional excellence. The mall features a fully integrated tenant mix, catering to diverse needs and preferences. From retail outlets and food and beverage establishments to medical and administrative units, Palm Square Mall provides a comprehensive range of services and amenities under one roof

Our commitment to quality and innovation is reflected in every aspect of Palm Square Mall. Each unit is thoughtfully designed to offer an exceptional experience to tenants and visitors, ensuring that Palm Square Mall becomes a bustling hub of activity and a preferred destination for shopping, dining, healthcare, and business.