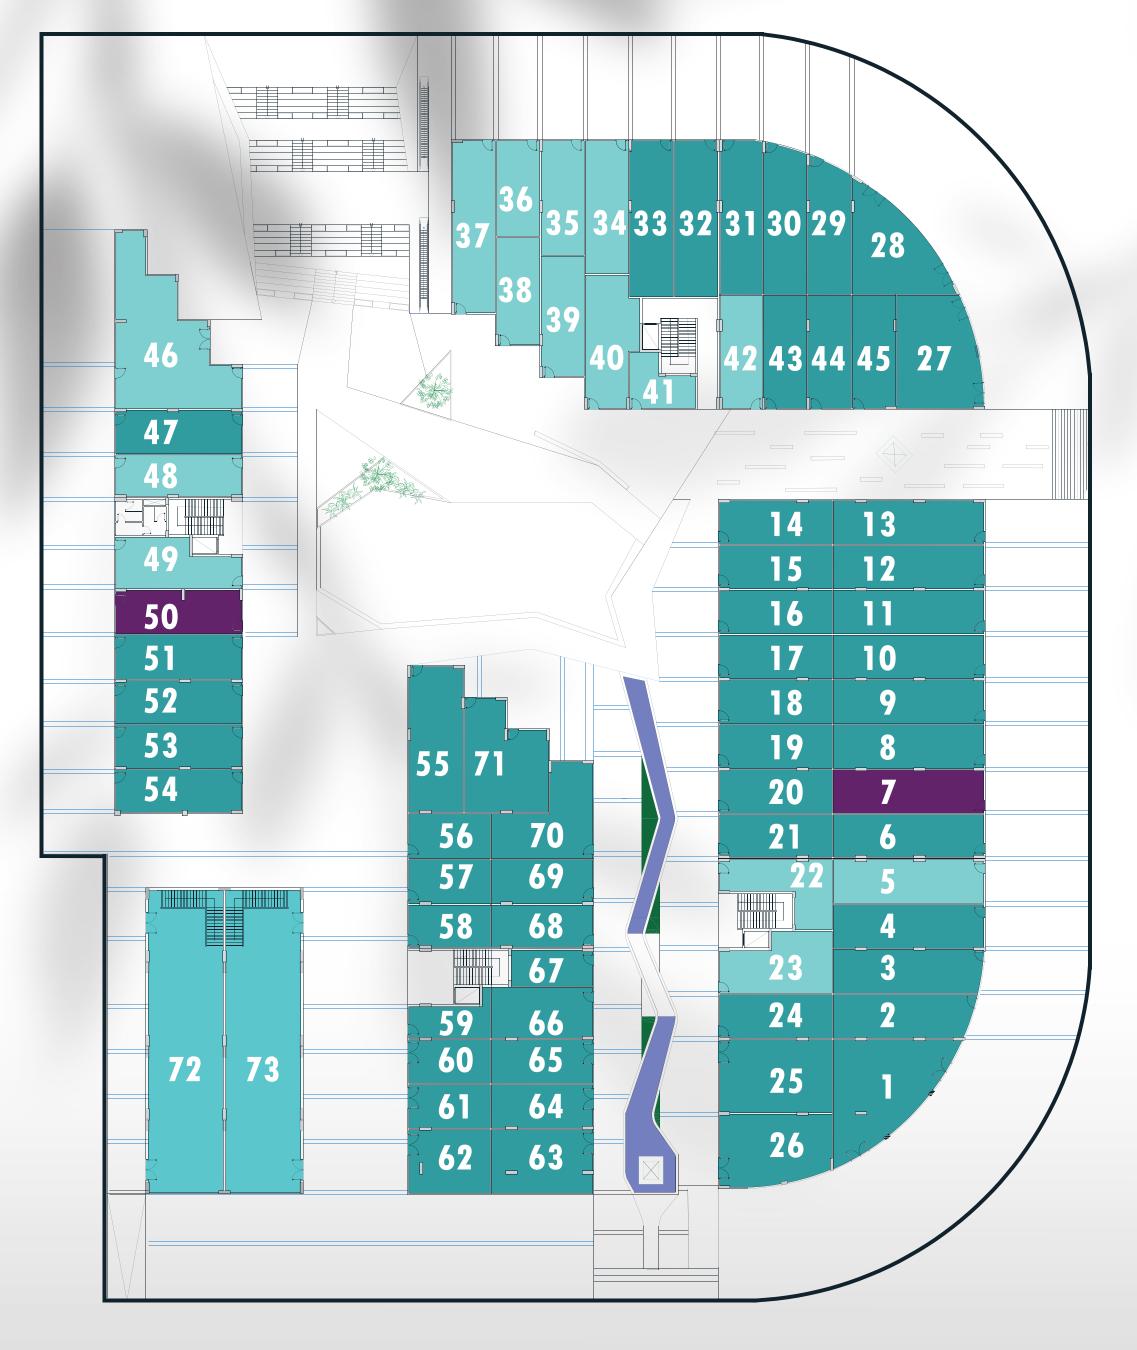

## **ABOUT PALM SQUARE MALL**

HG Developments proudly presents Palm Square Mall, an iconic project set to redefine the commercial landscape of West Cairo. Spanning a total area of 11,240 square meters, Palm Square Mall boasts a prime location that offers unparalleled convenience and accessibility to all major destinations in the city

Designed by the renowned El Ahly Sabbour Consultancy, Palm Square Mall is envisioned as a landmark in the area, blending aesthetic appeal with functional excellence. The mall features a fully integrated tenant mix, catering to diverse needs and preferences. From retail outlets and food and beverage establishments to medical and administrative units, Palm Square Mall provides a comprehensive range of services and amenities under one roof