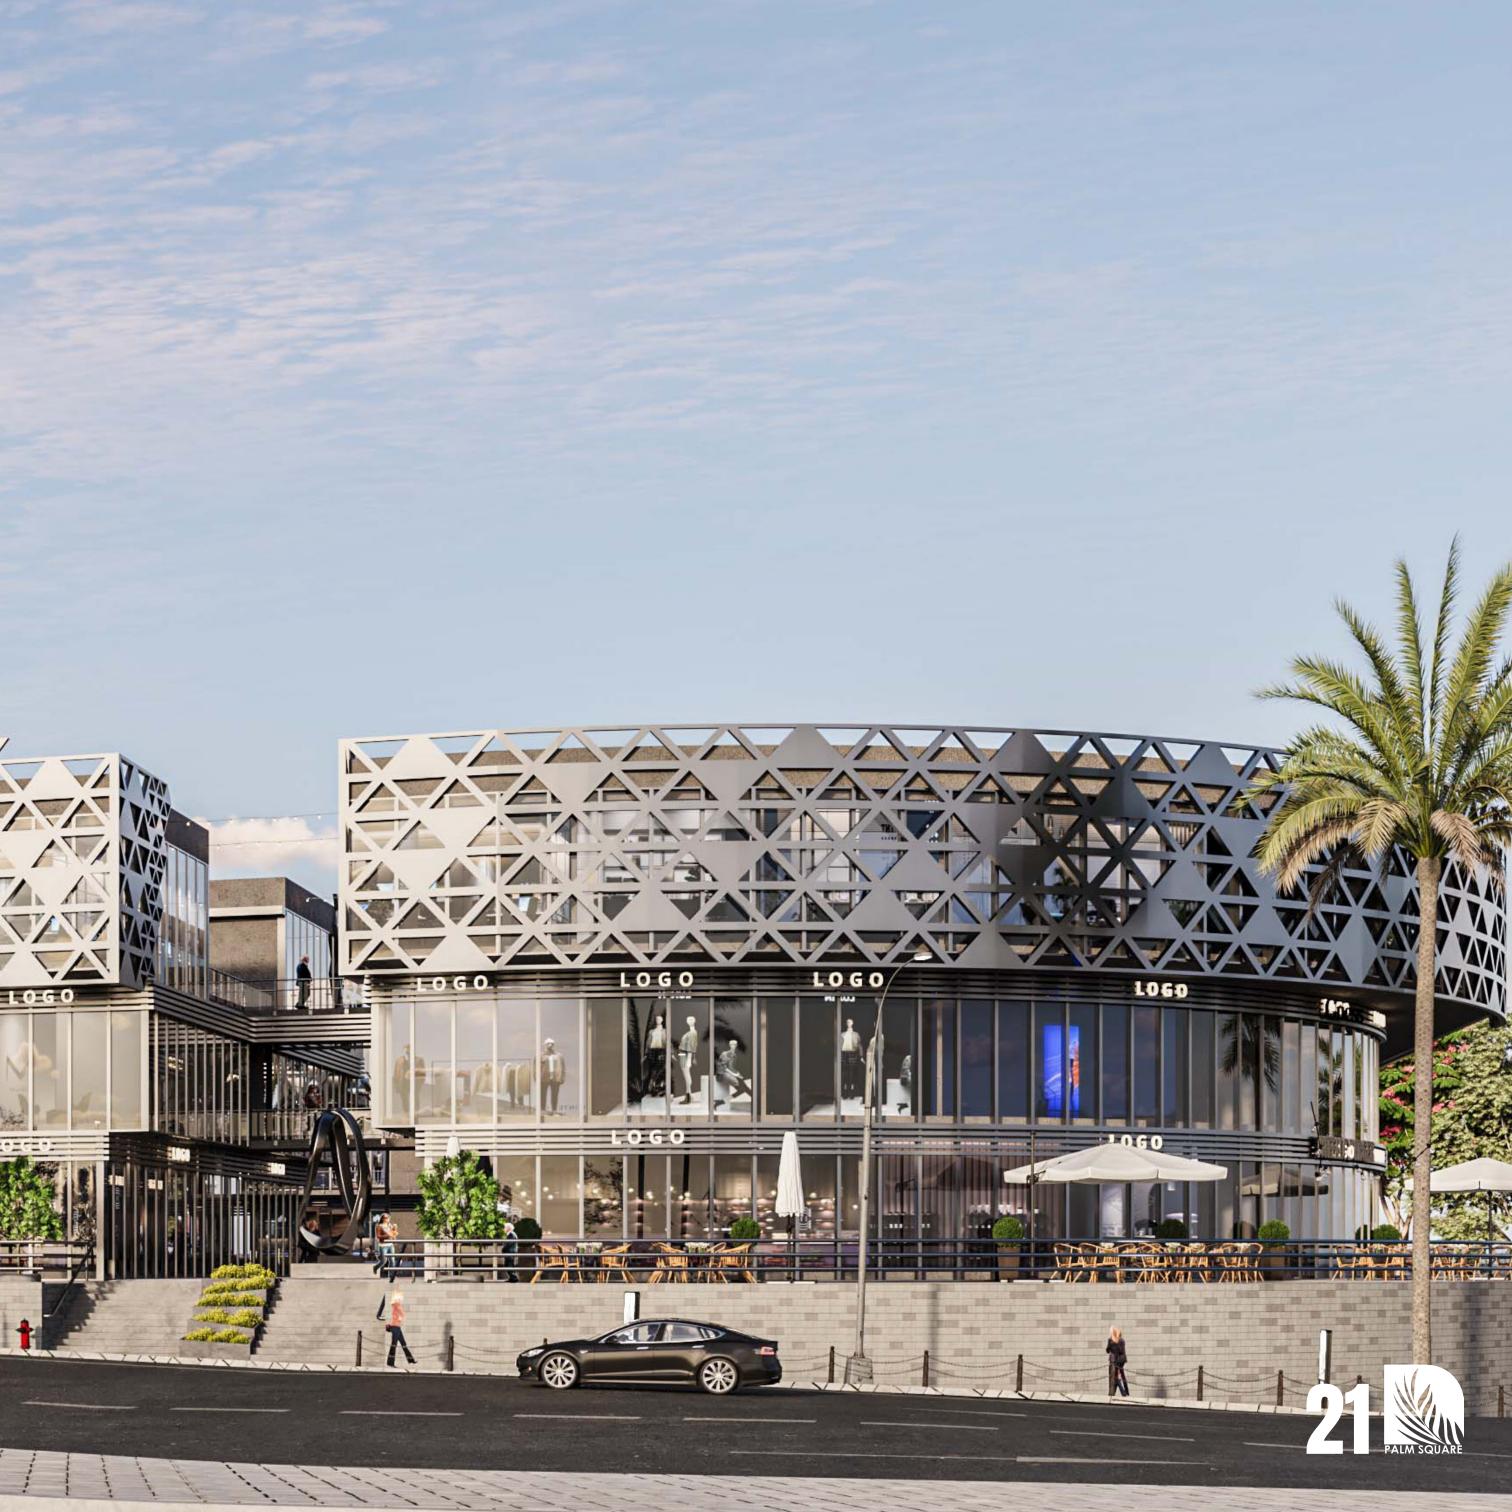

## **ABOUT PALM SQUARE MALL**

HG Developments proudly presents Palm Square Mall, an iconic project set to redefine the commercial landscape of West Cairo. Spanning a total area of 11,240 square meters, Palm Square Mall boasts a prime location that offers unparalleled convenience and accessibility to all major destinations in the city

Designed by the renowned El Ahly Sabbour Consultancy, Palm Square Mall is envisioned as a landmark in the area, blending aesthetic appeal with functional excellence. The mall features a fully integrated tenant mix, catering to diverse needs and preferences. From retail outlets and food and beverage establishments to medical and administrative units, Palm Square Mall provides a comprehensive range of services and amenities under one roof

Our commitment to quality and innovation is reflected in every aspect of Palm Square Mall. Each unit is thoughtfully designed to offer an exceptional experience to tenants and visitors, ensuring that Palm Square Mall becomes a bustling hub of activity and a preferred destination for shopping, dining, healthcare, and business.