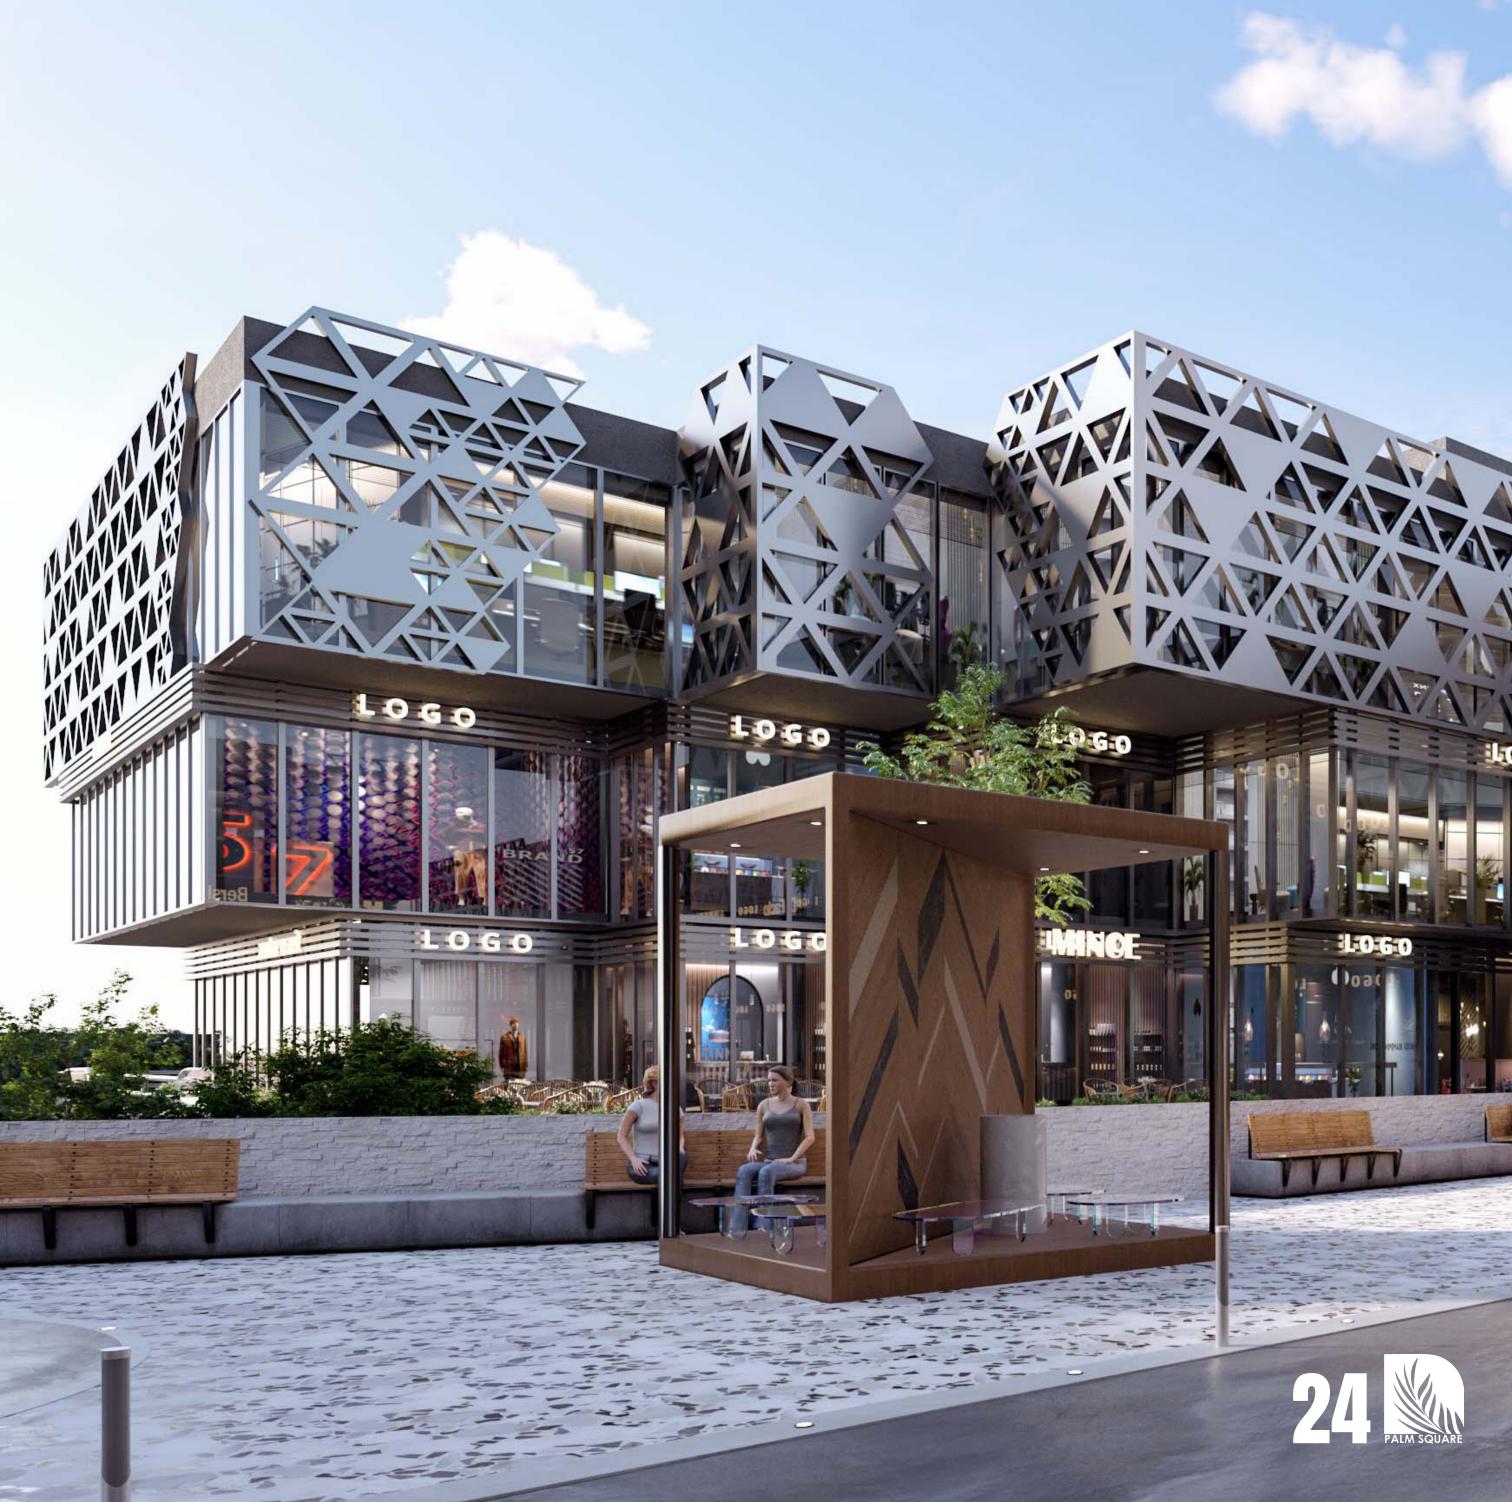

## **ABOUT PALM SQUARE MALL**

HG Developments proudly presents Palm Square Mall, an iconic project set to redefine the commercial landscape of West Cairo. Spanning a total area of 11,240 square meters, Palm Square Mall boasts a prime location that offers unparalleled convenience and accessibility to all major destinations in the city

Designed by the renowned El Ahly Sabbour Consultancy, Palm Square Mall is envisioned as a landmark in the area, blending aesthetic appeal with functional excellence. The mall features a fully integrated tenant mix, catering to diverse needs and preferences. From retail outlets and food and beverage establishments to medical and administrative units, Palm Square Mall provides a comprehensive range of services and amenities under one roof

Our commitment to quality and innovation is reflected in every aspect of Palm Square Mall. Each unit is thoughtfully designed to offer an exceptional experience to tenants and visitors, ensuring that Palm Square Mall becomes a bustling hub of activity and a preferred destination for shopping, dining, healthcare, and business.