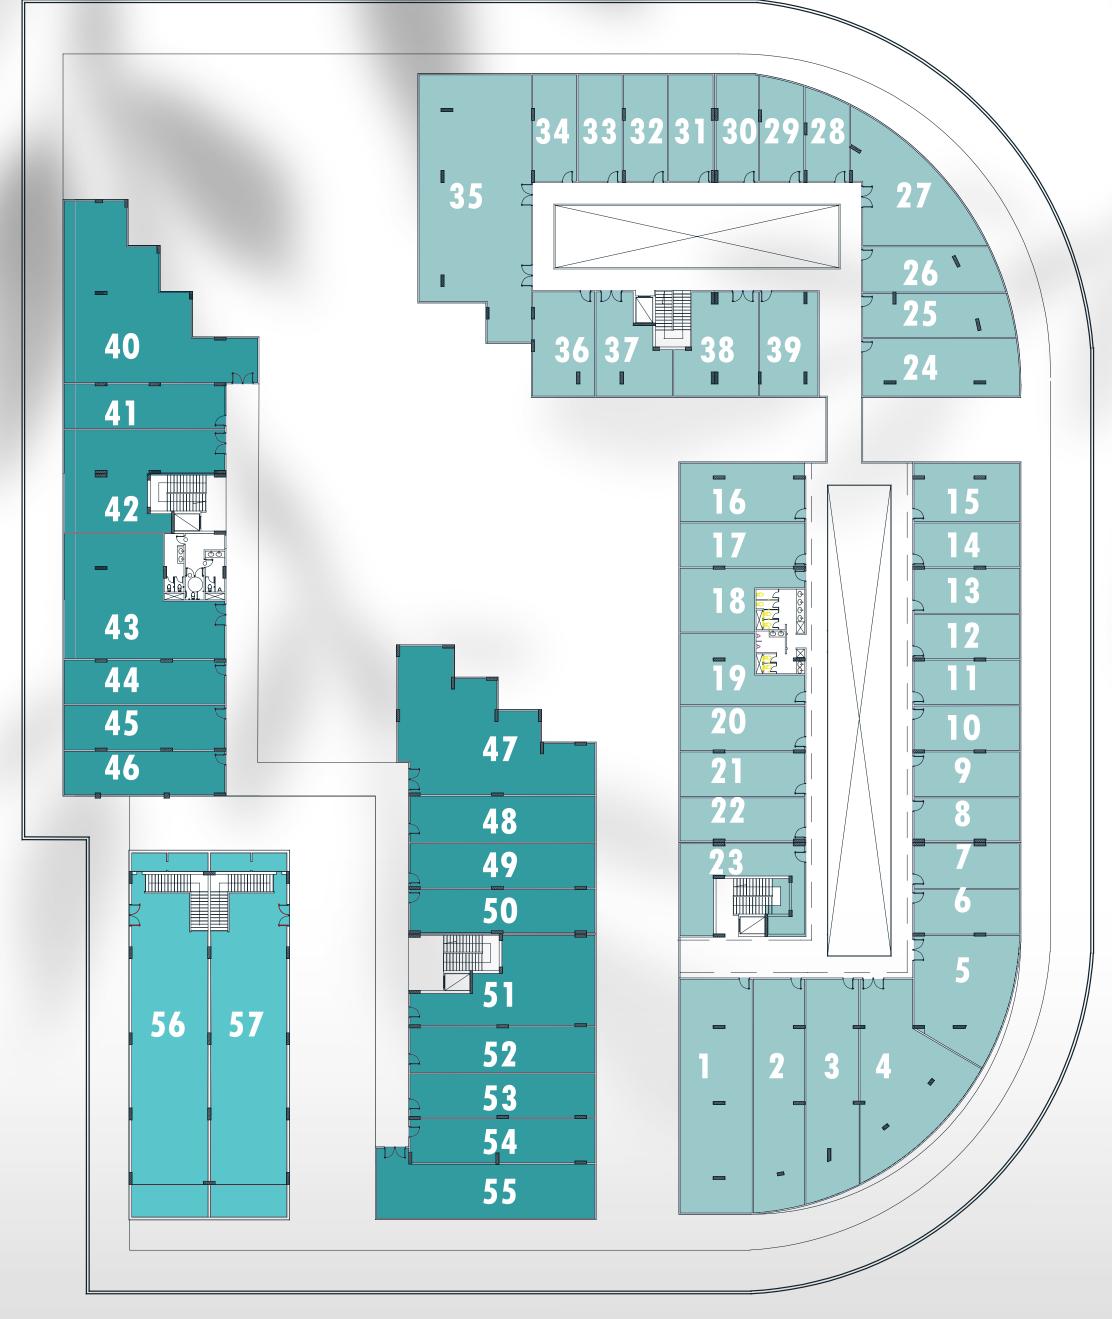

## **ABOUT PALM SQUARE MALL**

HG Developments proudly presents Palm Square Mall, an iconic project set to redefine the commercial landscape of West Cairo. Spanning a total area of 11,240 square meters, Palm Square Mall boasts a prime location that offers unparalleled convenience and accessibility to all major destinations in the city

Designed by the renowned El Ahly Sabbour Consultancy, Palm Square Mall is envisioned as a landmark in the area, blending aesthetic appeal with functional excellence. The mall features a fully integrated tenant mix, catering to diverse needs and preferences. From retail outlets and food and beverage establishments to medical and administrative units, Palm Square Mall provides a comprehensive range of services and amenities under one roof