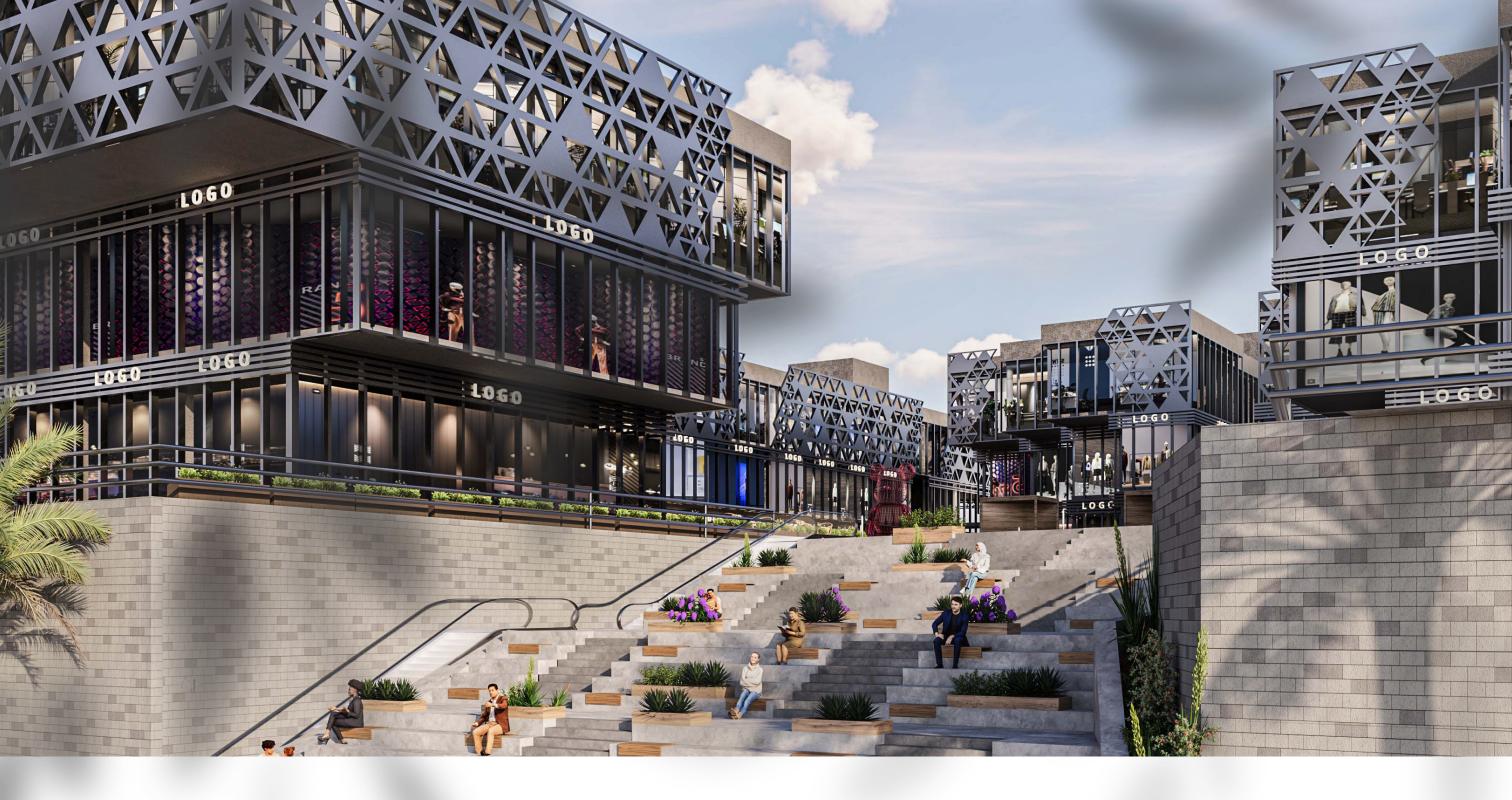

## **ABOUT PALM SQUARE MALL**

HG Developments proudly presents Palm Square Mall, an iconic project set to redefine the commercial landscape of West Cairo. Spanning a total area of 11,240 square meters, Palm Square Mall boasts a prime location that offers unparalleled convenience and accessibility to all major destinations in the city

Designed by the renowned El Ahly Sabbour Consultancy, Palm Square Mall is envisioned as a landmark in the area, blending aesthetic appeal with functional excellence. The mall features a fully integrated tenant mix, catering to diverse needs and preferences. From retail outlets and food and beverage establishments to medical and administrative units, Palm Square Mall provides a comprehensive range of services and amenities under one roof

Our commitment to quality and innovation is reflected in every aspect of Palm Square Mall. Each unit is thoughtfully designed to offer an exceptional experience to tenants and visitors, ensuring that Palm Square Mall becomes a bustling hub of activity and a preferred destination for shopping, dining, healthcare, and business.