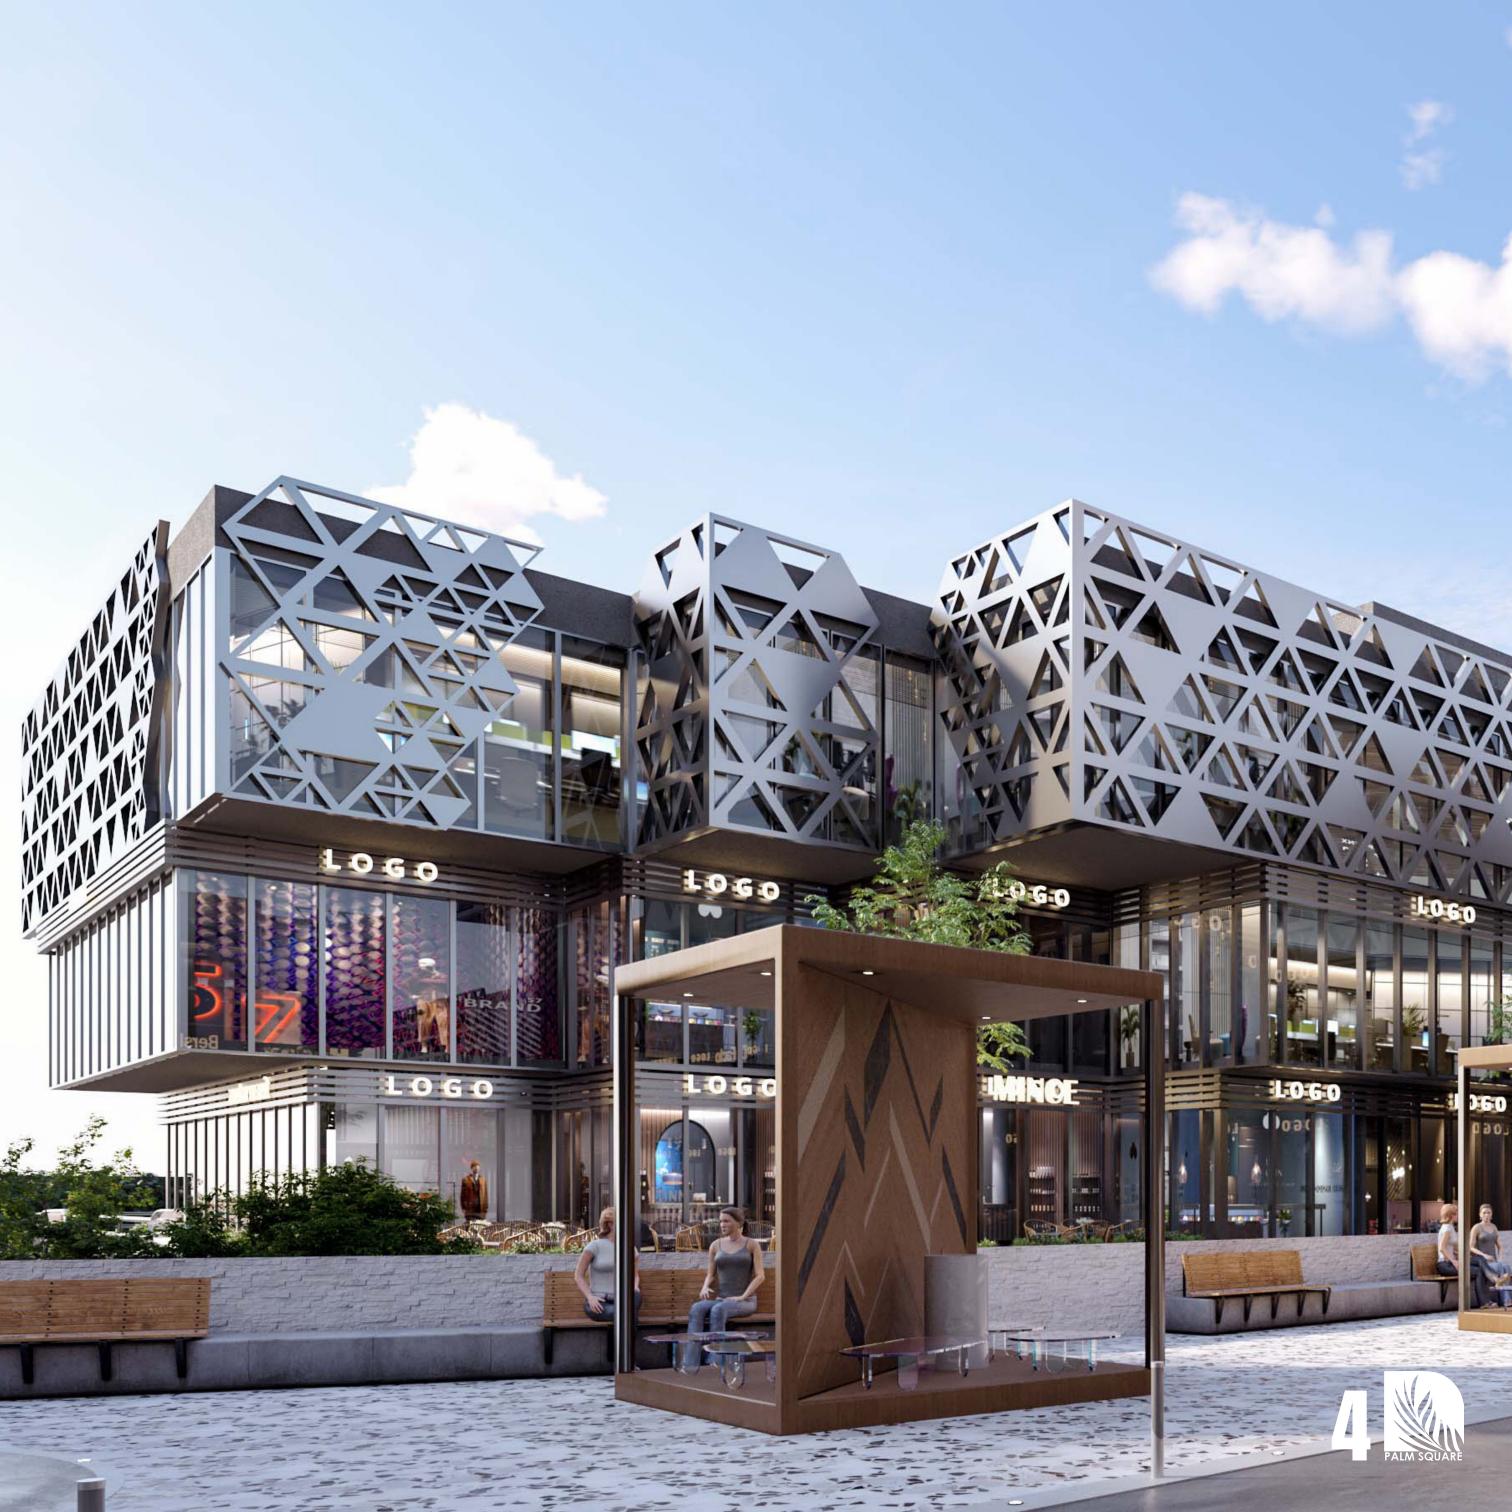

## **ABOUT PALM SQUARE MALL**

HG Developments proudly presents Palm Square Mall, an iconic project set to redefine the commercial landscape of West Cairo. Spanning a total area of 11,240 square meters, Palm Square Mall boasts a prime location that offers unparalleled convenience and accessibility to all major destinations in the city

Designed by the renowned El Ahly Sabbour Consultancy, Palm Square Mall is envisioned as a landmark in the area, blending aesthetic appeal with functional excellence. The mall features a fully integrated tenant mix, catering to diverse needs and preferences. From retail outlets and food and beverage establishments to medical and administrative units, Palm Square Mall provides a comprehensive range of services and amenities under one roof

Our commitment to quality and innovation is reflected in every aspect of Palm Square Mall. Each unit is thoughtfully designed to offer an exceptional experience to tenants and visitors, ensuring that Palm Square Mall becomes a bustling hub of activity and a preferred destination for shopping, dining, healthcare, and business.