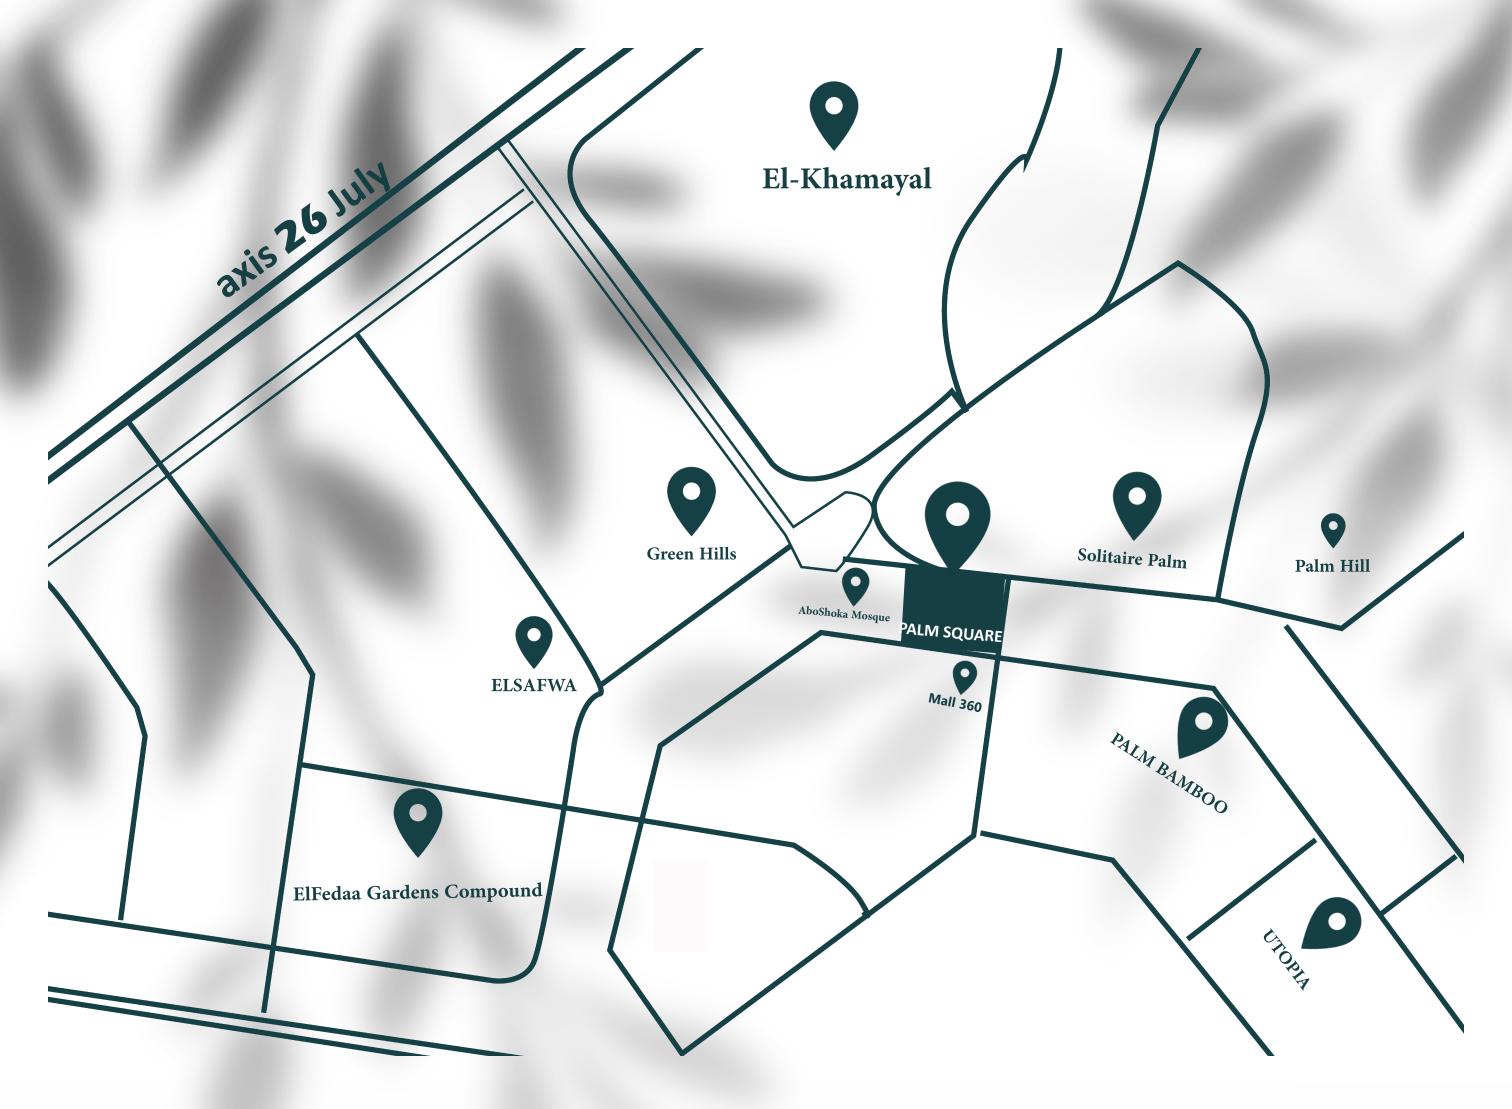

## **PRIME LOCATION**

In the middle of the palm district [golf extension palm valley palm villa], El Khamayel – utopia compound

.23mins from Beverly Hills .13mins from Mall of Egypt .10mins from MUST university .8mins from Rofayda Maternity .10mins from Mall of Arabia and Johaina Square .12mins from Mina Garden City .10mins from hyper one .15mins from 6 of October university